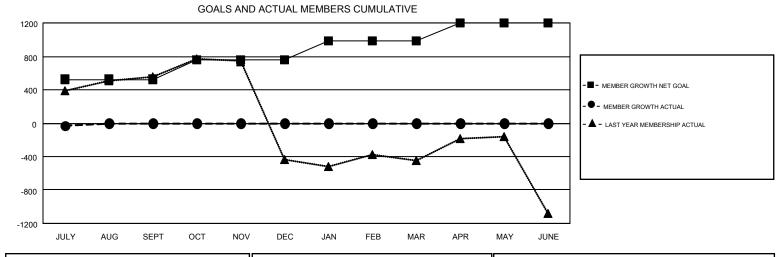

## GMT MONTHLY MEMBERSHIP PROGRESS REPORT

Results as of: 7/31/2019

Multiple District 3233

LOCATION: INDIA

GMT: OPEN

| GMT: OPEN             |               |           |               |                       |                           |                         | GMT CA 6                                           |  |
|-----------------------|---------------|-----------|---------------|-----------------------|---------------------------|-------------------------|----------------------------------------------------|--|
| Clubs                 |               |           |               | Members               |                           |                         |                                                    |  |
| RESULTS FOR 2019-2020 |               |           |               | RESULTS FOR 2019-2020 |                           |                         |                                                    |  |
| QUARTER               | NEW CLUB GOAL | NEW CLUBS | DROPPED CLUBS | QUARTER               | MEMBER GROWTH NET<br>GOAL | MEMBER GROWTH<br>ACTUAL | DROPPED<br>MEMBERS ACTUAL<br>(including transfers) |  |
| JULY/AUG/SEPT         | 19            | 10        | 2             | JULY/AUG/SEPT         | 525                       | 353                     | 345                                                |  |
| OCT/NOV/DEC           | 6             | 0         | 0             | OCT/NOV/DEC           | 230                       | 0                       | 0                                                  |  |
| JAN/FEB/MAR           | 7             | 0         | 0             | JAN/FEB/MAR           | 235                       | 0                       | 0                                                  |  |
| APR/MAY/JUNE          | 6             | 0         | 0             | APR/MAY/JUNE          | 210                       | 0                       | 0                                                  |  |