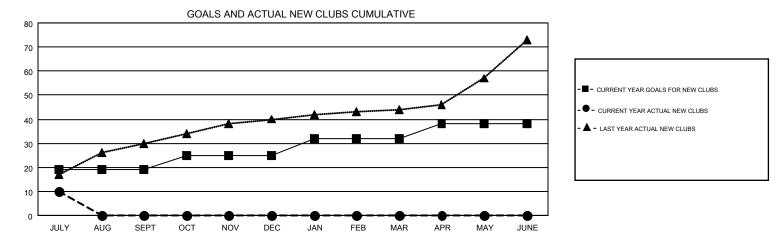

## GMT MONTHLY MEMBERSHIP PROGRESS REPORT

Results as of: 7/31/2019

Multiple District 3233

LOCATION: INDIA

GMT: OPEN

| GMT: OPEN             |               |           |               |                       |                           |                         | GMT CA 6                                           |  |
|-----------------------|---------------|-----------|---------------|-----------------------|---------------------------|-------------------------|----------------------------------------------------|--|
| Clubs                 |               |           |               | Members               |                           |                         |                                                    |  |
| RESULTS FOR 2019-2020 |               |           |               | RESULTS FOR 2019-2020 |                           |                         |                                                    |  |
| QUARTER               | NEW CLUB GOAL | NEW CLUBS | DROPPED CLUBS | QUARTER               | MEMBER GROWTH NET<br>GOAL | MEMBER GROWTH<br>ACTUAL | DROPPED<br>MEMBERS ACTUAL<br>(including transfers) |  |
| JULY/AUG/SEPT         | 19            | 10        | 2             | JULY/AUG/SEPT         | 525                       | 353                     | 345                                                |  |
| OCT/NOV/DEC           | 6             | 0         | 0             | OCT/NOV/DEC           | 230                       | 0                       | 0                                                  |  |
| JAN/FEB/MAR           | 7             | 0         | 0             | JAN/FEB/MAR           | 235                       | 0                       | 0                                                  |  |
| APR/MAY/JUNE          | 6             | 0         | 0             | APR/MAY/JUNE          | 210                       | 0                       | 0                                                  |  |